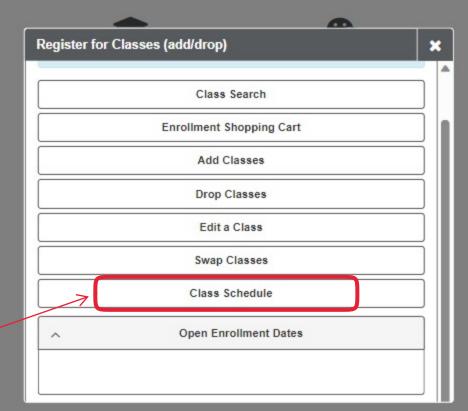

## Student

1. Access your myUCCS Portal. Under the **Student Center, select Register for Classes.** 

Academics

Student Account

Tasks - Holds

2. Select Class Schedule

Class Search

Profile