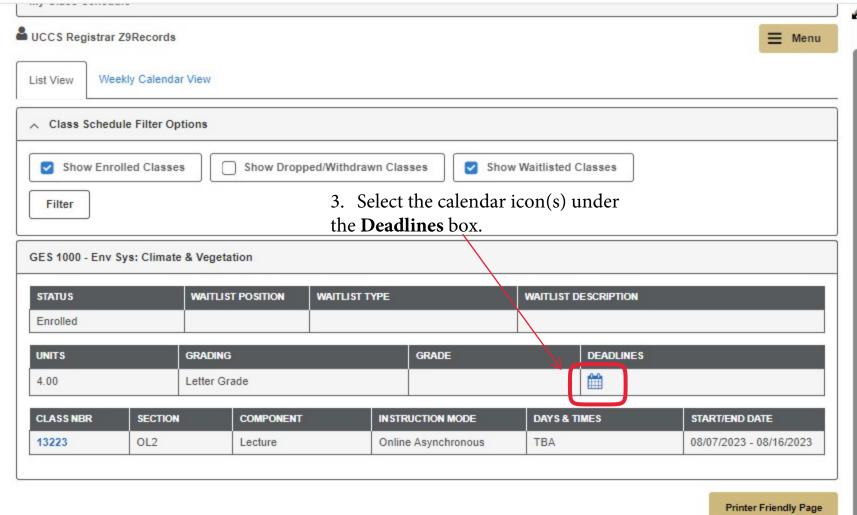

## Student

1. Access your myUCCS Portal. Under the **Student Center, select Register for Classes.** 

Academics

Student Account

Tasks - Holds

2. Select Class Schedule

Class Search

Profile

| Program              | Undergraduate Pre-Term (Colo Spgs Main)                                      |                                                                                                                                                                                                                                                                                                                                                                                                                                                                                        |
|----------------------|------------------------------------------------------------------------------|----------------------------------------------------------------------------------------------------------------------------------------------------------------------------------------------------------------------------------------------------------------------------------------------------------------------------------------------------------------------------------------------------------------------------------------------------------------------------------------|
| Session              |                                                                              |                                                                                                                                                                                                                                                                                                                                                                                                                                                                                        |
| Subject              | GES                                                                          |                                                                                                                                                                                                                                                                                                                                                                                                                                                                                        |
| Catalog Number       | 1000                                                                         |                                                                                                                                                                                                                                                                                                                                                                                                                                                                                        |
| Section              | OL2                                                                          | 4. The <b>Drop – Retain Record</b> section will provide                                                                                                                                                                                                                                                                                                                                                                                                                                |
| Description          | Env Sys: Climate & Vegetation with a date. That date is the last day you may |                                                                                                                                                                                                                                                                                                                                                                                                                                                                                        |
| Class Start Date     | 08/07/2023                                                                   | 08/07/2023 course without academic or financial penalty. |
| End Date             | 08/16/2023                                                                   |                                                                                                                                                                                                                                                                                                                                                                                                                                                                                        |
| Drop Calendar        |                                                                              |                                                                                                                                                                                                                                                                                                                                                                                                                                                                                        |
| Drop - Retain Record | 08/08/2023                                                                   | This is the last date to drop a class without a W grade. Classes dropped after this date appear on your transcript with a W grade. For college/school specific deadlines related to late drops of individual classes or withdrawing from the entire term, refer to the Registrar's Office or the Continuing Education/Extended Studies                                                                                                                                                 |
| Drop with Penalty    | 08/16/2023                                                                   | web sites for your campus.  A class dropped on or before this date will appear on your transcript and a penalty grade will be assigned to the class.                                                                                                                                                                                                                                                                                                                                   |
| Last Date to Drop    | 08/12/2023                                                                   | You are not allowed to drop after this date. If you must drop you need to contact your advisor.                                                                                                                                                                                                                                                                                                                                                                                        |