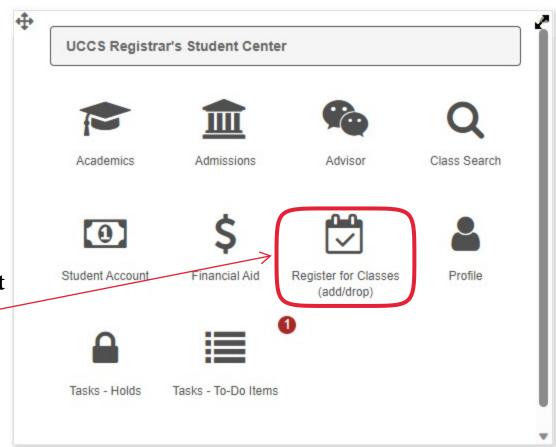

## Student

1. Access your myUCCS Portal. Under the **Student Center, select Register for Classes.** 

Academics

Student Account

Tasks - Holds

2. Select Class Schedule

Class Search

Profile